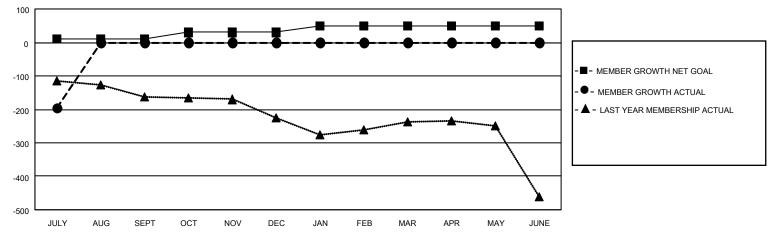

## GOALS AND ACTUAL MEMBERS CUMULATIVE

| DROPPED CLUBS: 0 |     | 17 CLUBS OF 84 ADDED 1 OR<br>MORE NEW MEMBERS | GENDER DISTRIBUTION                   |                             |  |
|------------------|-----|-----------------------------------------------|---------------------------------------|-----------------------------|--|
|                  |     | NORE NEW WEWBERS                              | MALE                                  | 1,615 (60.83%)              |  |
| DROPPED MEMBERS  |     |                                               | FEMALE NON BINARY                     | 1,040 (39.17%)<br>0 (0.00%) |  |
| DECEASED         | 127 |                                               | PREFER NOT TO ANSWER                  | 0 (0.00%)                   |  |
| CLUB CANCELLED   | 0   | CLICK HERE FOR CUMULATIVE                     | TOTAL FAMILY UNIT MEMBERS 1,882       |                             |  |
| OTHER            | 242 | MEMBERSHIP DATA                               |                                       |                             |  |
| TOTAL            | 369 |                                               | FAMILY MEMBERS PAYING HALF DUES 1,271 |                             |  |
|                  |     |                                               |                                       |                             |  |

## MONTHLY MEMBERSHIP PROGRESS REPORT

LOCATION INDIA District 321C2 Results as of: 7/31/2023

| Clubs RESULTS FOR 2023-2024 |   |   |   | Members RESULTS FOR 2023-2024 |    |     |     |
|-----------------------------|---|---|---|-------------------------------|----|-----|-----|
|                             |   |   |   |                               |    |     |     |
| JULY/AUG/SEPT               | 5 | 2 | 0 | JULY/AUG/SEPT                 | 10 | 185 | 369 |
| OCT/NOV/DEC                 | 3 | 0 | 0 | OCT/NOV/DEC                   | 20 | 0   | 0   |
| JAN/FEB/MAR                 | 5 | 0 | 0 | JAN/FEB/MAR                   | 20 | 0   | 0   |
| APR/MAY/JUNE                | 7 | 0 | 0 | APR/MAY/JUNE                  | 0  | 0   | 0   |