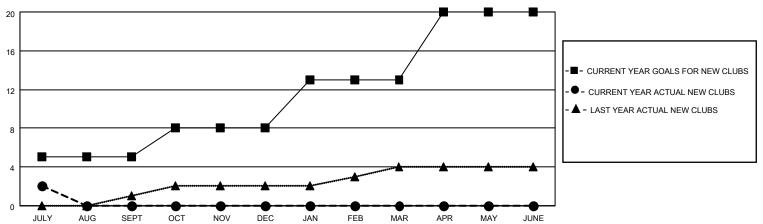

## GOALS AND ACTUAL NEW CLUBS CUMULATIVE

## MONTHLY MEMBERSHIP PROGRESS REPORT

LOCATION INDIA District 321C2 Results as of: 7/31/2023

| Clubs RESULTS FOR 2023-2024 |   |   |   | Members RESULTS FOR 2023-2024 |    |     |     |
|-----------------------------|---|---|---|-------------------------------|----|-----|-----|
|                             |   |   |   |                               |    |     |     |
| JULY/AUG/SEPT               | 5 | 2 | 0 | JULY/AUG/SEPT                 | 10 | 185 | 369 |
| OCT/NOV/DEC                 | 3 | 0 | 0 | OCT/NOV/DEC                   | 20 | 0   | 0   |
| JAN/FEB/MAR                 | 5 | 0 | 0 | JAN/FEB/MAR                   | 20 | 0   | 0   |
| APR/MAY/JUNE                | 7 | 0 | 0 | APR/MAY/JUNE                  | 0  | 0   | 0   |